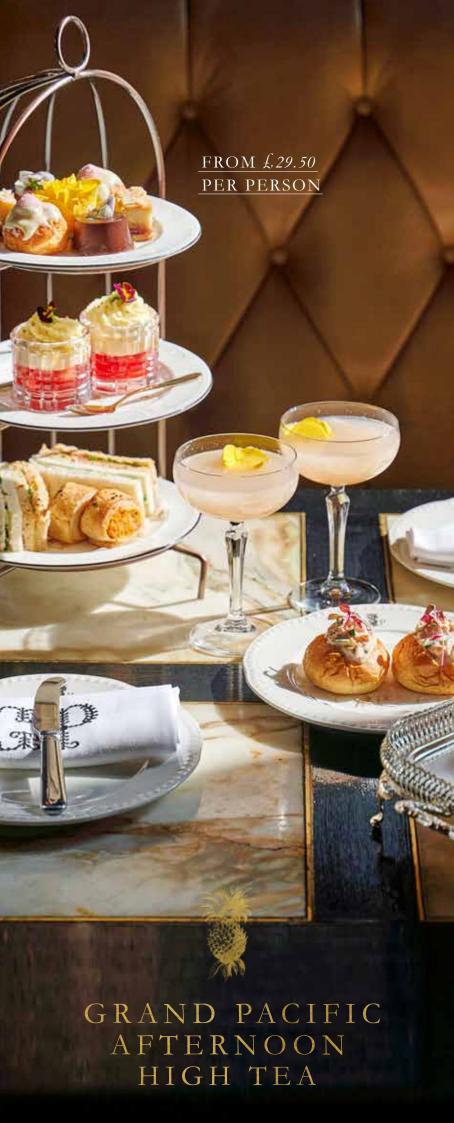

# GRAND PACIFIC AFTERNOON HIGH TEA

# HIGH TEA £, 29.50 per person

The Savoury Selection Followed Swiftly By The Sweet Selection

#### SAVOURY SELECTION

TREAT YOUR TASTE BUDS TO A SELECTION OF GOURMET SAVOURIES.

Finger Sandwiches: Smoked Salmon & Wasabi Crème Fraîche & Watercress, Coronation Chicken Duck & Hoi Sin Sausage Roll Lobster Brioche Roll - Served Warm

### HIGH TEA SWEET SELECTION(V)

INDULGE YOUR SWEET TOOTH, WITH FLAVOURS OF THE EXOTIC & MEMORIES OF HOME.

White Chocolate & Strawberry Profiterole, Raspherry Macaron, Chocolate Delice, Grand Pacific Coconut Trifle, Freshly Baked Warm Wild Strawberry Scones, Served With Clotted Cream & Jam