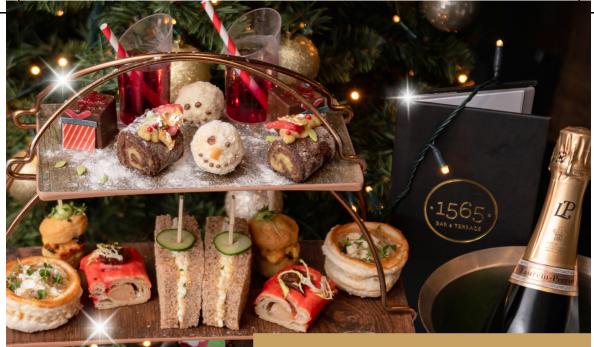

## **FESTIVE AFTERNOON TEA**

Our Classic Afternoon Tea has been tinkered by Santa's Elves! Rejoice in the magic of the Christmas season with our Festive Afternoon Tea. Enjoy in our 1565 bar or book a sparkling private room for up to 14 people. £29.45 per person.

## SELECTION OF SWEET DELICACIES

Coconut Snowball (D)

Chocolate Parcel (D, G)

Strawberry & Pistachio Log (v) (N, D, G, E)

Cherry Punch

## SELECTION OF SAVOURIES

Coronation Chicken Muffin (G, E, D)

Sausage Rolls with Onion Chutney (G, E, D)

Egg & Cress Sandwich (v) (G, E)

Feta & Olive Rounds (v) (G, E, D)

Cranberry and Plain Scones with Clotted Cream and Strawberry Jam (v) (G, E, D)