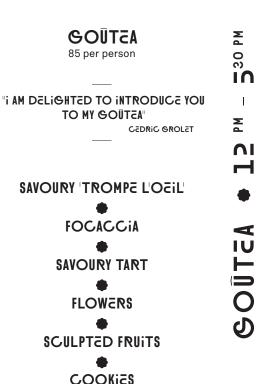

/ Chai Mint / Rooibos / Chamon                                                                 | _                                |
| OTHER DRINKS  Café Bombon (236 Kcal)  Matcha latte (145 Kcal)  Hot chocolate (210 Kcal)  Rose Chai (140 Kcal)  Chai latte (190 Kcal)  Cold Brew Spritz (109 Kcal)                      | 11<br>12<br>12<br>12<br>12<br>12 |
| COLD DRINK Still water Sparkling water Freshly squeezed orange Daily juice                                                                                                             | 9<br>9<br>9 (118 Kcal) 12<br>12  |
| CHAMPAGNE BYTHE GLASS Dom Pérignon 2013                                                                                                                                                | 70                               |



Including a glass of Laurent-Perrier Héritage Brut Champagne or Wild Idol Brut or Rosé (0% ABV) 97 Including a glass of Laurent-Perrier La Cuvée Rosé 105

\*SUPPLEMENTARY DRINKS ON REQUEST.

A LL PRICES ARE INCLUSIVE OF VAT AT THE CURRENT RATE.
A DISCRETIONARY SERVICE CHARGE OF 15% WILL BE ADDED TO YOUR BILL.

DUE TO THE PRESENCE OF ALLERGENS IN ONE KITCHEN, WE UNFORTUNATELY CANNOT GUARANTEE

ANY MENU ITEM WILL BE COMPLETELY PREE FROM A PARTICULAR ALLERGEN.
FOR MORE INFORMATION ON ALLERGENS OR DISCRETARY REQUIREMENTS, PLEASE SPEAK TO ONE OF THE TEAM.