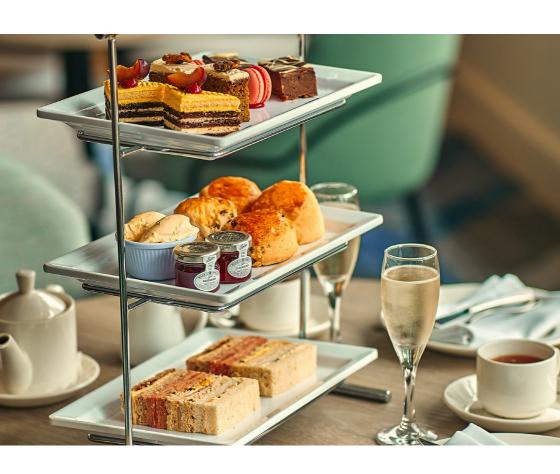

### £28pp Classic Afternoon Tea

Includes Your Choice of Freshly Brewed Tea

#### Savoury

**Traditional Finger Sandwiches** 

Ham & Mustard

Smoked Salmon & Dill Cream Cheese

Mature Cheddar & Pickle

Egg Mayonnaise & Watercress

#### **Sweet**

**Home Made Scones** 

Plain & Raisin Scones with Clotted Cream & Jam

**Pastries** 

Macaroon

Carrot Cake

2 Additional Chef's Choice