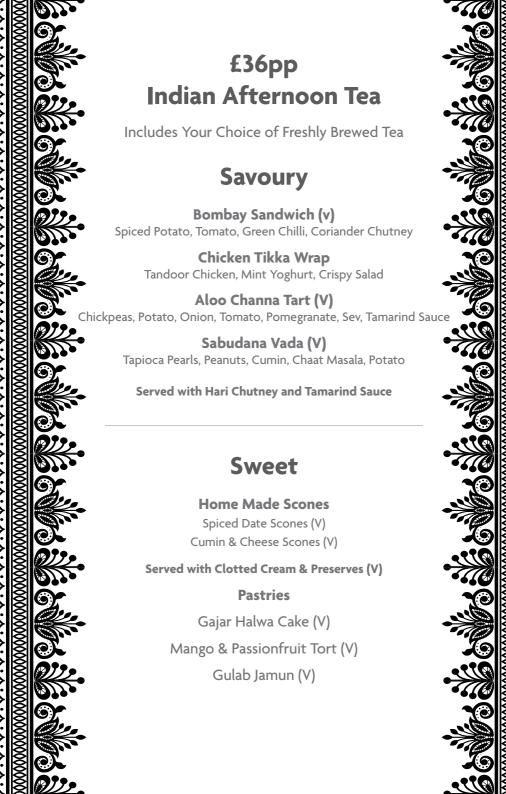

Green Tea**

A vividly fresh and bright Green Tea, cultivated in remote China Tea gardens at over 1000m and picked in early spring

#### **Peppermint Tea**

Carefully selected Peppermint leaves with an intensely fresh and palate cleansing flavour

### £28pp Classic Afternoon Tea

Includes Your Choice of Freshly Brewed Tea

#### Savoury

**Traditional Finger Sandwiches** 

Ham & Mustard

Smoked Salmon & Dill Cream Cheese

Mature Cheddar & Pickle

Egg Mayonnaise & Watercress

#### **Sweet**

**Home Made Scones** 

Plain & Raisin Scones with Clotted Cream & Jam

**Pastries** 

Macaroon

Carrot Cake

2 Additional Chef's Choice

## £34pp Sparkling Afternoon Tea Indulgent Afternoon Tea

Classic Afternoon Tea

+ 125ml Glass of Prosecco

# £38pp

Classic Afternoon Tea

+ 125ml Glass of Champagne



# Cocktails

| Aperol Spritz Aperol, Prosecco, Soda                                                            | 12.00                   |
|-------------------------------------------------------------------------------------------------|-------------------------|
| <b>St Germain Spritz</b><br>Elderflower Liqueur, Prosecco, Soda, Lemon, Rosemar                 | 12.00                   |
| <b>Negroni Sbagliato</b> Campari, Martini Rosso, Prosecco, Orange                               | 12.00                   |
| <b>Garden Grove Spritz</b> Pink Gin, Elderflower, Prosecco Rosé, Berries, Cucumber              | 12.00                   |
| <b>Mai Tai</b> Dark Rum, Triple Sec, Orgeat, Gomme, Lime                                        | 12.00                   |
| <b>Piña Colada</b> White Ru