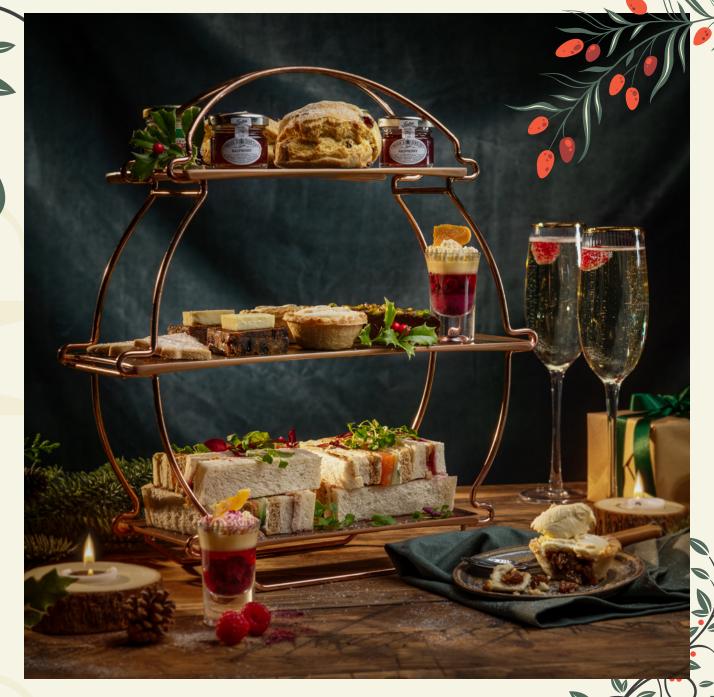

## FESTIVES AFTERNON TEACH

Join us between 12noon and 5pm over the festive period for a traditional afternoon tea with a festive twist. (Bookings only)

Served with your choice of tea or cafetiere of coffee £23 per person and a glass of chilled prosecco £30 per person

## SELECTION OF SAVOURIES

Turkey and cranberry finger sandwich

Wensleydale and festive chutney finger sandwich

Salmon filo tart

Pigs in blankets

## **SELECTION OF SWEET TREATS**

Homemade scone jam and clotted cream

Christmas cake and Wensleydale cheese

Warm mince pie

Festive sable biscuit

Chocolate and orange torte

Amaretto and raspberry brulee